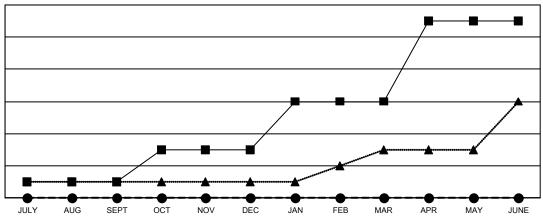

## GOALS AND ACTUAL NEW CLUBS CUMULATIVE

■ - CURRENT YEAR GOALS FOR NEW CLUBS

- ● - CURRENT YEAR ACTUAL NEW CLUBS

- ▲ - LAST YEAR ACTUAL NEW CLUBS