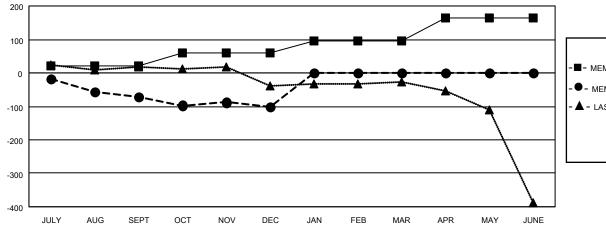

## GOALS AND ACTUAL MEMBERS CUMULATIVE

| _ | MEMBER | <b>GROWTH</b> | NFT | GOAL |
|---|--------|---------------|-----|------|

● - MEMBER GROWTH ACTUAL

- LAST YEAR MEMBERSHIP ACTUAL

| DROPPED CLUBS: 4 |     | 93 CLUBS OF 440 ADDED 1 OR<br>MORE NEW MEMBERS | GENDER DISTRIBUTION               |                |
|------------------|-----|------------------------------------------------|-----------------------------------|----------------|
|                  |     |                                                | MALE                              | 8,872 (84.73%) |
|                  |     |                                                | FEMALE                            | 1,599 (15.27%) |
| DROPPED MEMBERS  |     |                                                | NON BINARY                        | 0 (0.00%)      |
| DECEASED         | 43  |                                                | PREFER NOT TO ANSWER              | 0 (0.00%)      |
| CLUB CANCELLED   | 9   |                                                | TOTAL FAMILY UNIT MEMBERS         | 10             |
| OTHER            | 203 | CLICK HERE FOR CUMULATIVE                      | TOTAL FAMILY UNIT MEMBERS         |                |
| TOTAL            | 255 | MEMBERSHIP DATA                                | FAMILY MEMBERS PAYING HAL<br>DUES | F 5            |